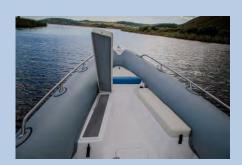

## **Standard Features**

- Integral nose anchor box with seat. hatches below deck.
- Moulded back seat, back rest and splash well combination.
- Non slip moulded deck.
- Excellent performance and handling with a comfortable dry ride.
- Pontoon made from Valmex 1000g as standard, upgrade to 1450g optional