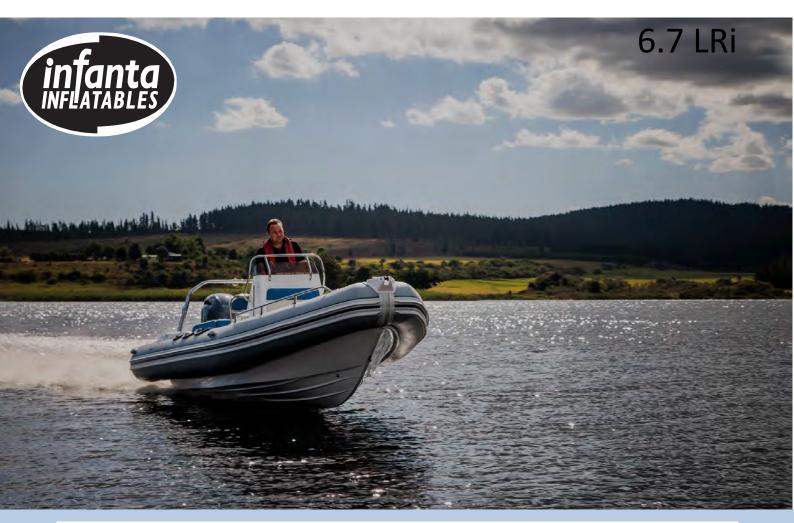

## **Standard Features**

- Integral nose anchor box with seat. hatches below deck.
- Moulded back seat, back rest and splash well combination.
- Non slip moulded deck.
- Excellent performance and handling with a comfortable dry ride.
- Pontoon made from Valmex 1000g as standard, upgrade to 1450g optional