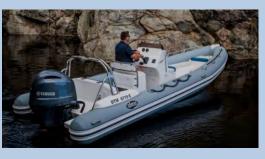

## **Standard Features**

- Integral nose anchor box with seat. hatches below deck.
- Moulded back seat, back rest and splash well combination.
- Non slip moulded deck.
- Excellent performance and handling with a comfortable dry ride.
- Pontoon made from Valmex 1000g as standard, upgrade to 1450g optional

## Optional extras

- Bow rail or Luxury grab rails
- Helm seat / GRP Lean post / Driver seat
- Built in fuel tank 100L
- Ski Bar
- T-Top
- Keel strip
- Rod holders
- Double skin
- Boat cover
- Sun canopy
- Bilge pump
- Navigation and electronic equipment
- Fold down table
- Sun deck
- Flexi Teak decking
- Many more option available!