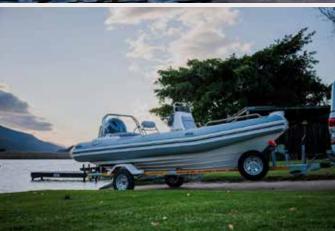

## 5.2 LRi

LENGTH 5200mm

LENGTH ON TRAILER 5950mm

INSIDE LENGTH

4500mm

BEAM

2300mm

**BEAM IN** 

1300mm

COMPARTMENTS

4

**PASSENGERS** 

\_

RECOMMENDED

HP

60-115hp

HULL DEAD

WEIGHT

350 kg

MAXIMUM LOAD

1100 kg