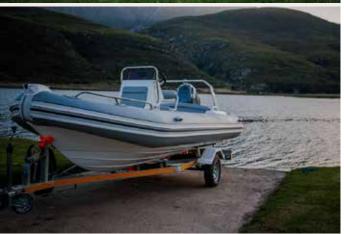

## 5.2 LRi

LENGTH 5200mm

LENGTH ON TRAILER 5950mm

INSIDE LENGTH

4500mm

BEAM

2300mm

**BEAM IN** 

1300mm

COMPARTMENTS

4

**PASSENGERS** 

\_

RECOMMENDED

HP

60-115hp

HULL DEAD

WEIGHT

350 kg

MAXIMUM LOAD

1100 kg