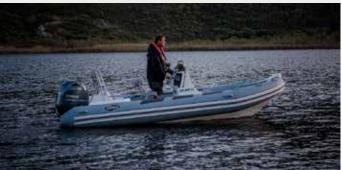

## STANDARD FEATURES

Integral nose anchor box with seat.

Watertight hatches below deck.

Moulded back seat, back rest and splash well combination.

Non-slip moulded deck.

Excellent performance and handling with a comfortable dry ride.

## 5.2 LRi

LENGTH 5200mm

LENGTH ON TRAILER 5950mm

INSIDE LENGTH

4500mm

BEAM

2300mm

**BEAM IN** 

1300mm

COMPARTMENTS

4

**PASSENGERS** 

\_

RECOMMENDED

HP

60-115hp

HULL DEAD

WEIGHT

350 kg

MAXIMUM LOAD

1100 kg